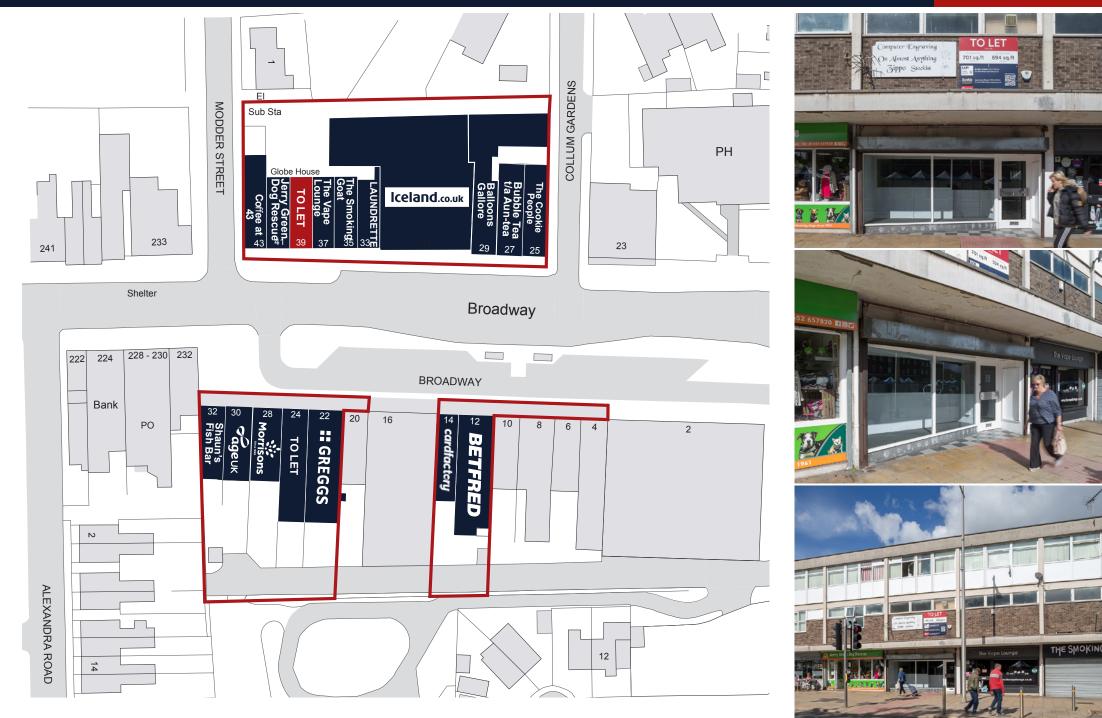

#### DESCRIPTION

The unit is situated on a busy retail parade in an established residential area of Ashby, which is a suburb of Scunthorpe.

#### LOCATION

The property is located on the north side of The Broadway on Ashby High Street with neighbouring/ nearby occupiers including Iceland, Coffee at 43,

MISREPRESENTATION ACT: 1967 London & Cambridge Properties Limited (Company Number 02895002) the registered office of which is at LCP House, Pensnett Estate, Kingswintord, West Midlands DY6 TNA its subsidiaries (as defined in section 1156 as courtable) as courtable of the Companies Act 2006) associated companies and where appropriate, we will correct it] We make no representations that information in securate and up to date or evantaty is given, on comblex for any part of a courtable. To best to ensure all information in this brochure is accurate for the Companies Act 2006) associated companies and where appropriate, we will correct it] We make no representation that information is accurate and up to date or complete. We accept no liability for any loss or damage caused by inaccurate information. This brochure is associated information in the information gives and there will inevitably be errors in it] Intending purchasers or texted to the fullest extent permitted by law. No person in our employment has any authority to make or give any representation or warranty whatsoever in relation to the property. SUBJECT TO CONTRACT. We recommend that legal advice is taken on all documentation before entering into a contract. You should be aware that the Code of Practice on Commercial Lasses in England and Wales strongly recommends you seek professional advice form a qualified surveyor, solicitor or licensed conveyancer before agreeing or solve personal information and twe velocity on personal information and twe velocity encourted is a strong the extent permitted by law. We person the out encourted advice form a qualified surveyor, solicitor or licensed conveyancer before agreeing or solve personal information and exclusterious advice form a qualified surveyor, solicitor or licensed conveyancer before agreeing or solve personal information and their exclusterious advice form a qualified surveyor, solicitor or licensed conveyancer before agreeing or solve personal information and their exclusterious advice for-leasingh-b